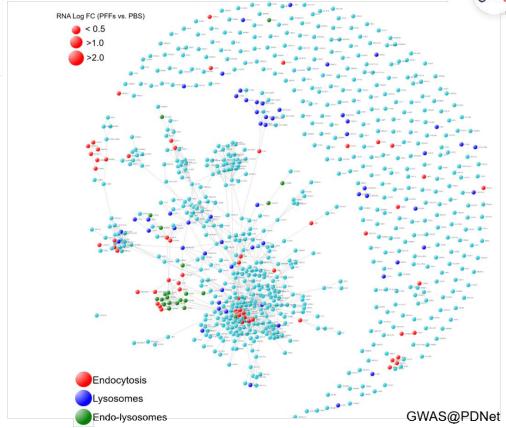

The proposed network could combine multiple sources of biomedical literature and use them to show interactions between various proteins.





# **Solution** Components

▶ Text Parsing from complex expressions

Frequency determination

- (CountVector, nGrams)
- ► Identifying pairs of genes including their location, sentence structure, and context
- Spectral Clustering (Graph Partitioning)
- Seamless processing of large data sets



#### Solution

In order to automatically extract protein-protein extractions, the system we developed consisted of 4 main modules

PD Net (Parkinson's Disease Net)

- 1. Zoning Module
- 2. Protein name recognition module
- 3. Protein-protein extraction module
- 4. Visualization module





#### **System**Architecture



# The Scientists' View

Cluster Network







#### **Tech** Stack



Text mining (full-stack framework)

**Key Domains** 

# Healthcare, BFSI, Consumer Internet



















































- .... - - . - . - . - . - . - . -

#### Thank You



P: +91 987- 033- 3426

E: hello@mantralabsglobal.com

L: India | Bengaluru, Kolkata

P: +1-872-362-0414

E: parag@mantralabsglobal.com

L: USA | North Carolina