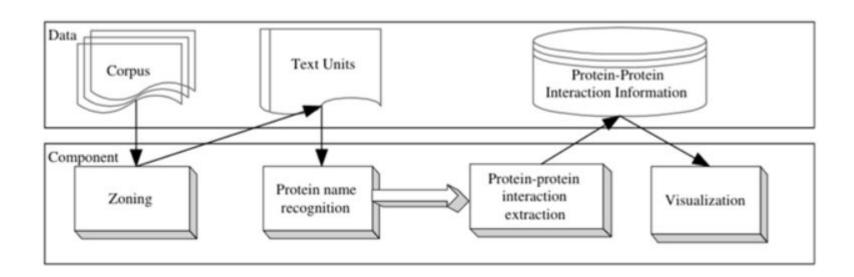

#### Solution

In order to automatically extract protein-protein extractions, the system we developed consisted of 4 main modules

PD Net (Parkinson's Disease Net)

- 1. Zoning Module
- 2. Protein name recognition module
- 3. Protein-protein extraction module
- 4. Visualization module

#### **System**Architecture