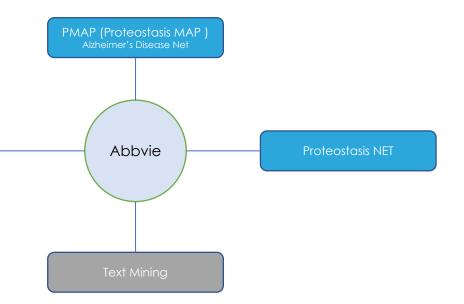

#### Solution

In order to automatically extract protein-protein extractions, the system we developed consisted of 4 main modules

PD Net (Parkinson's Disease Net)

- 1. Zoning Module
- 2. Protein name recognition module
- 3. Protein-protein extraction module
- 4. Visualization module