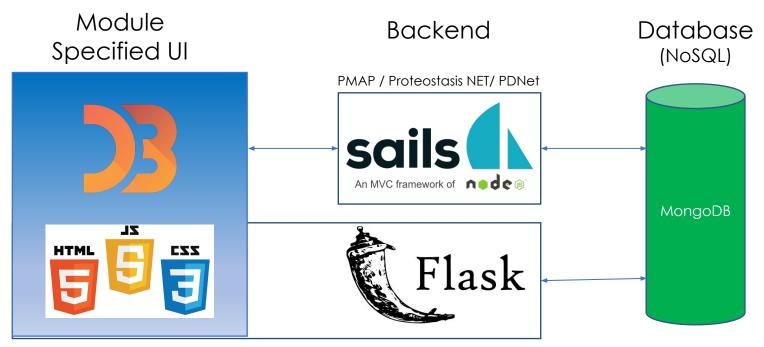

d combine multiple sources of biomedical literature and use them to show interactions between various proteins.





# **Solution** Components

▶ Text Parsing from complex expressions

Frequency determination

- (CountVector, nGrams)
- ► Identifying pairs of genes including their location, sentence structure, and context
- Spectral Clustering (Graph Partitioning)
- Seamless processing of large data sets



#### Solution

In order to automatically extract protein-protein extractions, the system we developed consisted of 4 main modules

PD Net (Parkinson's Disease Net)

- 1. Zoning Module
- 2. Protein name recognition module
- 3. Protein-protein extraction module
- 4. Visualization module





#### **System**Architecture



# The Scientists' View

Cluster Network







#### **Tech** Stack



Text mining (full-stack framework)

**Key Domains** 

# Healthcare, BFSI, Consumer Internet



















































- .... - - . - . - . - . - . - . -

#### Thank You



P: +91 987- 033- 3426

E: hello@mantralabsglobal.com

L: India | Bengaluru, Kolkata

P: +1-872-362-0414

E: parag@mantralabsglobal.com

L: USA | North Carolina